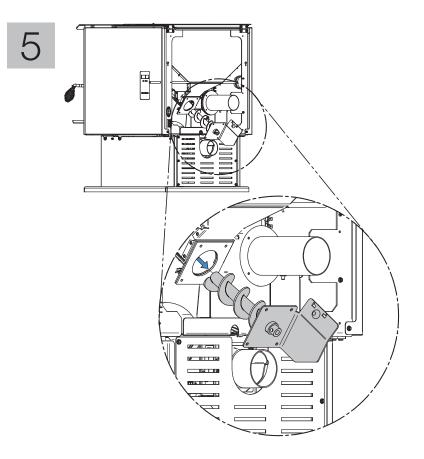

## **PROCEDURE :**

To replace auger motor, only motor and gasket are required. Follow stepd 1 to 3

THE HOPPER SHOULD BE EMPTY BEFORE REPLACE THE AUGER MOTOR

Follow previous steps in reverse order to reinstall.