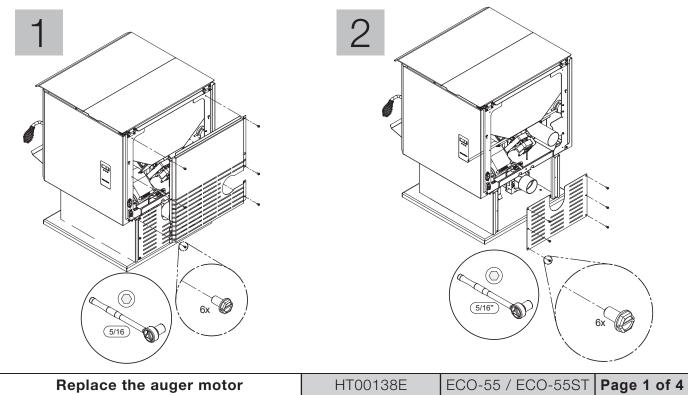

| SBÎ                                                                   |                            |                                         |                  |
|-----------------------------------------------------------------------|----------------------------|-----------------------------------------|------------------|
| HOW TO                                                                | Document #                 | Document # Model name                   |                  |
|                                                                       | HT00138E ECO-55 / ECO-55ST |                                         | 1                |
| Replace the auger motor                                               | Model number               | Serial number                           | Date             |
|                                                                       | DP00070 / DP00071          | 100 to                                  | 31-05-2017       |
| WARNING                                                               | DANGER                     |                                         |                  |
| HOT SURFACE. ALLOW TO<br>BEFORE SERVICING.                            |                            | SCONNECT ALL<br>DWER BEFORE SE<br>TOVE. |                  |
| NOTE                                                                  |                            |                                         |                  |
| For part numbers, visit our website at <b>www.drolet.ca/en/parts/</b> |                            |                                         |                  |
| TOOLS REQUIRED :                                                      | PAR                        | TS REQUIRED :                           |                  |
| 1/2"                                                                  | Auger                      | Auger motor                             | o<br>o<br>Gasket |

## **PROCEDURE :**

To replace auger motor, only motor and gasket are required. Follow stepd 1 to 3

THE HOPPER SHOULD BE EMPTY BEFORE REPLACE THE AUGER MOTOR

Follow previous steps in reverse order to reinstall.