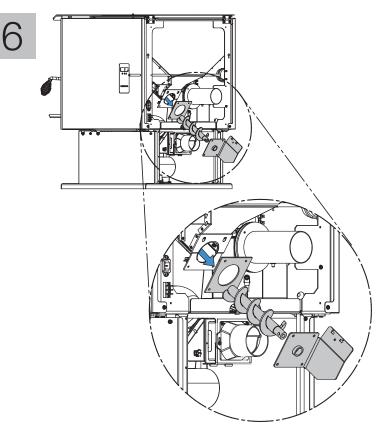

## **PROCEDURE :**

To replace auger motor, only motor and gasket are required. Follow stepd 1 to 3

THE HOPPER SHOULD BE EMPTY BEFORE REPLACE THE AUGER MOTOR

Follow previous steps in reverse order to reinstall.