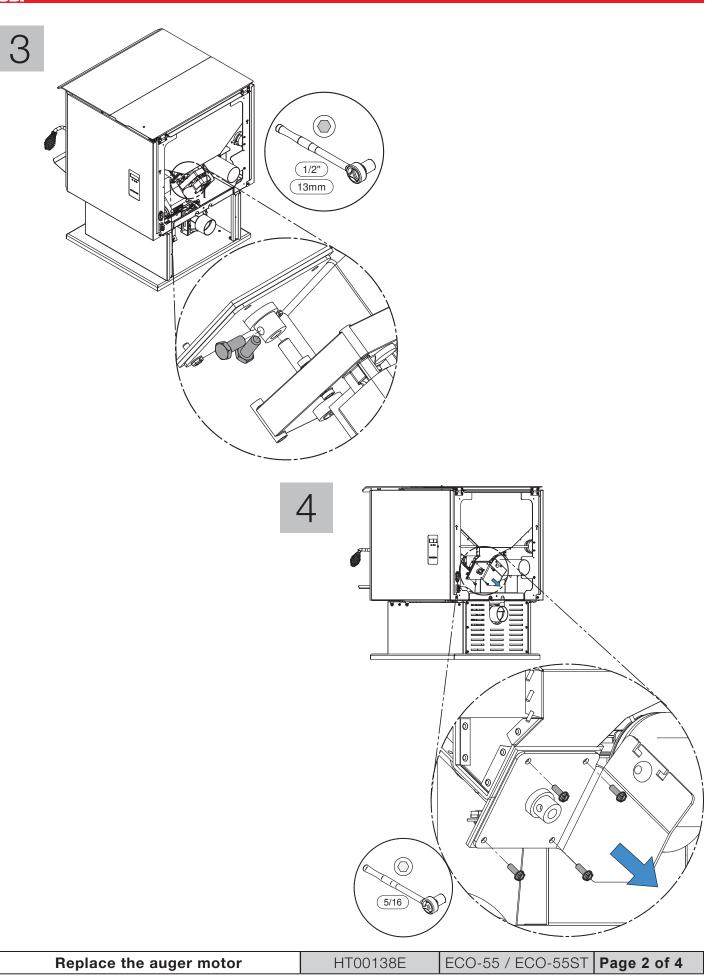

## **PROCEDURE :**

To replace auger motor, only motor and gasket are required. Follow stepd 1 to 3

THE HOPPER SHOULD BE EMPTY BEFORE REPLACE THE AUGER MOTOR

Follow previous steps in reverse order to reinstall.