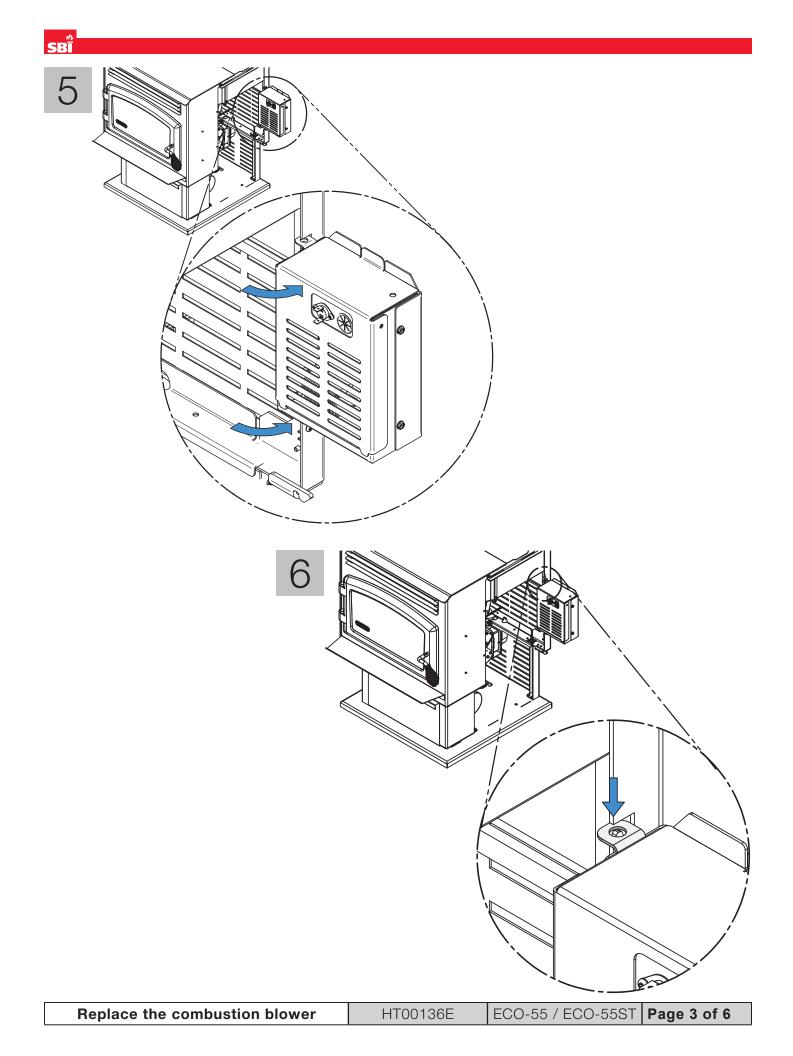

t #                      |                   | M  | odel na | ame        |
|                               | HT00136E                        | ECO-55 / ECO-55ST |    |         |            |
| Deplece the combustion blower | Model number Serial number Date |                   |    |         |            |
| Replace the combustion blower | DP00070 / DP00071               | 100               | to |         | 30-05-2017 |

| WARNING                                         |
|-------------------------------------------------|
| HOT SURFACE. ALLOW TO COOL<br>BEFORE SERVICING. |

## DANGER



DISCONNECT ALL SOURCE OF POWER BEFORE SERVICING THE STOVE.

## NOTE

For part numbers, visit our website at www.drolet.ca/en/parts/

## TOOLS REQUIRED :



PARTS REQUIRED :



Blower

## PROCEDURE :













Follow previous steps in reverse order to reinstall.

This document is available for free download on the manufacturer's website. It is a copyrighted document. Re-sale is strictly prohibited. The manufacturer may update this document from time to time and cannot be responsible for problems, injuries, or damages arising out of the use of information contained in any document obtained from unauthorized sources. Stove Builder International inc. 250, rue de Copenhague, St-Augustin-de-Desmaures (Québec) Canada G3A 2H3 Customer service : 418-908-8002 Email : tech@sbi-international.com www.drolet.ca