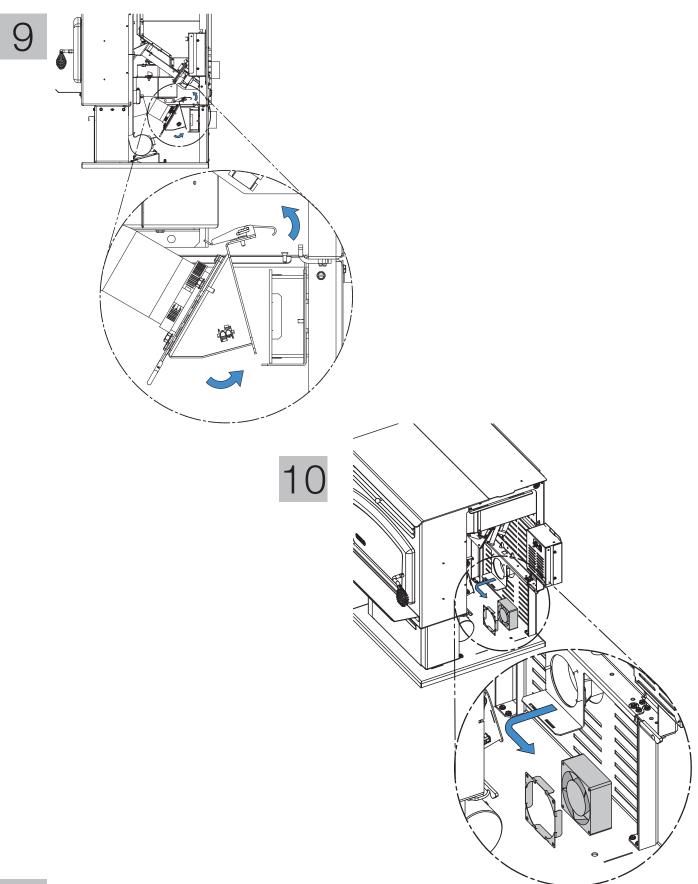

| SBI                           |                                 |                   |    |         |            |
|-------------------------------|---------------------------------|-------------------|----|---------|------------|
| ΗΟΨ ΤΟ                        | Document #                      |                   | M  | odel na | ame        |
|                               | HT00136E                        | ECO-55 / ECO-55ST |    |         |            |
| Deplece the combustion blower | Model number Serial number Date |                   |    |         |            |
| Replace the combustion blower | DP00070 / DP00071               | 100               | to |         | 30-05-2017 |

## TOOLS REQUIRED :

PARTS REQUIRED :

Blower

## PROCEDURE :

Follow previous steps in reverse order to reinstall.

This document is available for free download on the manufacturer's website. It is a copyrighted document. Re-sale is strictly prohibited. The manufacturer may update this document from time to time and cannot be responsible for problems, injuries, or damages arising out of the use of information contained in any document obtained from unauthorized sources. Stove Builder International inc. 250, rue de Copenhague, St-Augustin-de-Desmaures (Québec) Canada G3A 2H3 Customer service : 418-908-8002 Email : tech@sbi-international.com www.drolet.ca