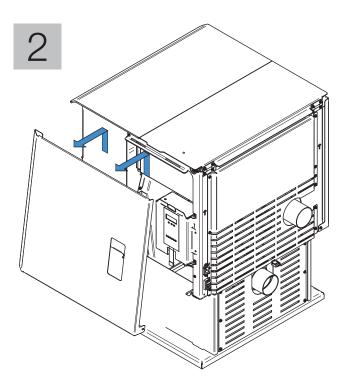

ument #                      |                   | M  | odel na | ame        |
|                               | HT00136E                        | ECO-55 / ECO-55ST |    |         |            |
| Deplece the combustion blower | Model number Serial number Date |                   |    |         |            |
| Replace the combustion blower | DP00070 / DP00071               | 100               | to |         | 30-05-2017 |

| WARNING                                         |
|-------------------------------------------------|
| HOT SURFACE. ALLOW TO COOL<br>BEFORE SERVICING. |

## DANGER



DISCONNECT ALL SOURCE OF POWER BEFORE SERVICING THE STOVE.

## NOTE

For part numbers, visit our website at www.drolet.ca/en/parts/

## TOOLS REQUIRED :



PARTS REQUIRED :



Blower

## PROCEDURE :













Follow previous steps in reverse order to reinstall.

This document is available for free download on the manufacturer's website. It is a copyrighted document. Re-sale is strictly prohibited. The manufacturer may update this document from time to time and cannot be responsible for problems, injuries, or damages arising out of the use of information contained in any document obtained from unauthorized sources. Stove Builder International inc. 250, rue de Copenhague, St-Augustin-de-Desmaures (Québec) Canada G3A 2H3 Customer service : 418-908-8002 Email : tech@sbi-international.com www.drolet.ca