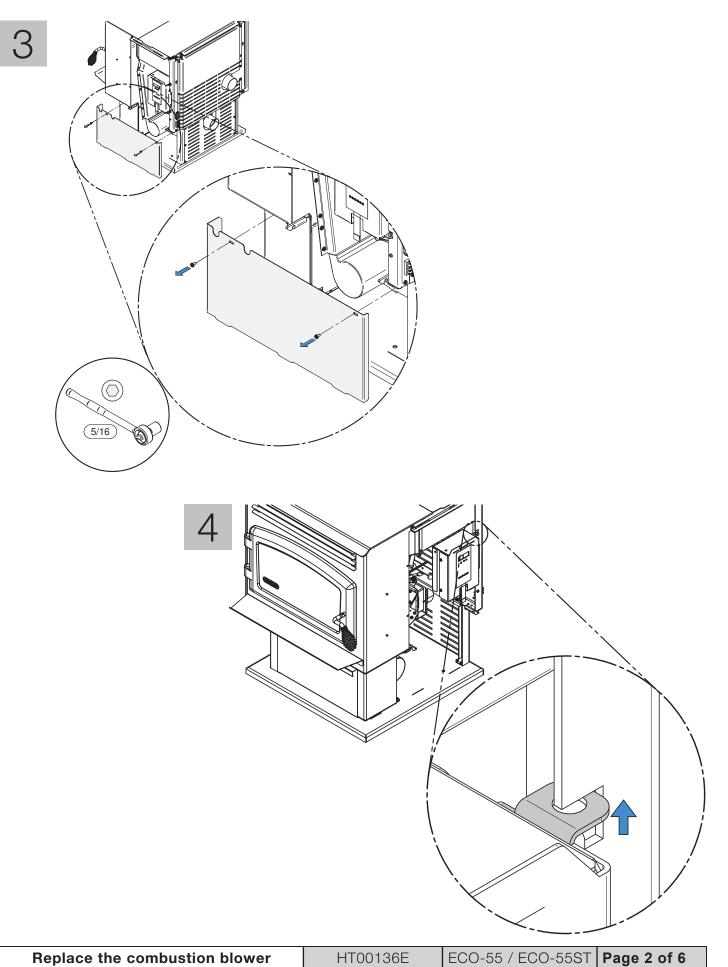

ent #                      |                   | M  | odel na | ame        |
|                               | HT00136E                        | ECO-55 / ECO-55ST |    |         |            |
| Deplece the combustion blower | Model number Serial number Date |                   |    |         |            |
| Replace the combustion blower | DP00070 / DP00071               | 100               | to |         | 30-05-2017 |

| WARNING                                         |
|-------------------------------------------------|
| HOT SURFACE. ALLOW TO COOL<br>BEFORE SERVICING. |

## DANGER



DISCONNECT ALL SOURCE OF POWER BEFORE SERVICING THE STOVE.

## NOTE

For part numbers, visit our website at www.drolet.ca/en/parts/

## TOOLS REQUIRED :



PARTS REQUIRED :



Blower

## PROCEDURE :













Follow previous steps in reverse order to reinstall.

This document is available for free download on the manufacturer's website. It is a copyrighted document. Re-sale is strictly prohibited. The manufacturer may update this document from time to time and cannot be responsible for problems, injuries, or damages arising out of the use of information contained in any document obtained from unauthorized sources. Stove Builder International inc. 250, rue de Copenhague, St-Augustin-de-Desmaures (Québec) Canada G3A 2H3 Customer service : 418-908-8002 Email : tech@sbi-international.com www.drolet.ca